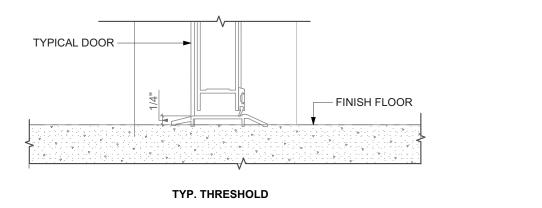

## Owner:

HACP 200 ROSS STREET PITTSBURGH,PA 15219

**Project Location:** 

MANCHESTER SCATTERED SITES 1130 Sheffield Street PITTSBURGH, PENNSYLVANIA 15233

drawing title

METAL FENCE DETAIL, EXTERIOR DOOR THRESHOLD, WINDOW INSTALLATION UNDER VINYL SIDING