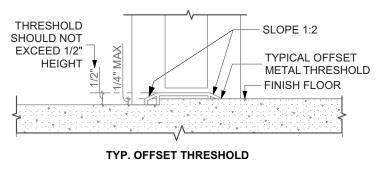

## Owner:

HACP 200 ROSS STREET PITTSBURGH,PA 15219

**Project Location:** 

MANCHESTER SCATTERED SITES 1130 Sheffield Street PITTSBURGH, PENNSYLVANIA 15233

drawing title

METAL FENCE DETAIL, EXTERIOR DOOR THRESHOLD, WINDOW INSTALLATION UNDER VINYL SIDING