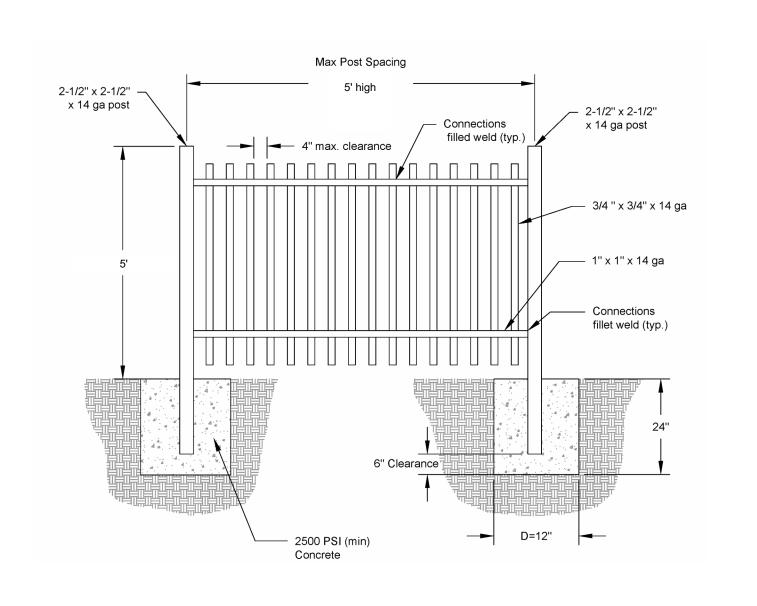

METAL FENCE DETAIL SCALE: 1/2" = 1'-0"

NOT TO SCALE

Fukui Architects Pc

205 Ross Street Pittsburgh, Pennsylvania 15219 ph 412.281.6001 fx 412.281.6002

© 2022 Fukui Architects, Pc

## Owner:

HACP 200 ROSS STREET PITTSBURGH,PA 15219

**Project Location:** 

MANCHESTER SCATTERED SITES 1130 Sheffield Street PITTSBURGH, PENNSYLVANIA 15233

drawing title

METAL FENCE DETAIL, EXTERIOR DOOR THRESHOLD, WINDOW INSTALLATION UNDER VINYL SIDING