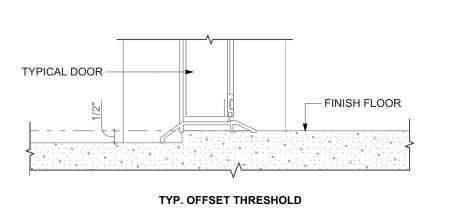

## Owner:

HACP 200 ROSS STREET PITTSBURGH,PA 15219

**Project Location:** 

MANCHESTER SCATTERED SITES 1130 Sheffield Street PITTSBURGH, PENNSYLVANIA 15233

drawing title

METAL FENCE DETAIL, EXTERIOR DOOR THRESHOLD, WINDOW INSTALLATION UNDER VINYL SIDING