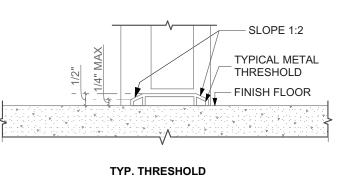

WINDOW INSTALLATION UNDER VINYL SIDING

scale As Noted Sheet No.

May 6, 2022 **A15 16** Project #2006