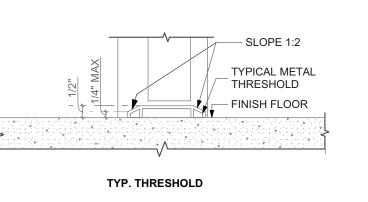

METAL FENCE DETAIL

SCALE: 1/2" = 1'-0"

TYP. THRESHOLD

- FINISH FLOOR

TYPICAL DOOR —

WINDOW INSTALLATION UNDER VINYL SIDING

NOT TO SCALE

## **Project Location:**

MANCHESTER SCATTERED SITES 1134 SHEFFIELD STREET PITTSBURGH, PENNSYLVANIA 15233

drawing title

METAL FENCE DETAIL, EXTERIOR DOOR THRESHOLD, WINDOW INSTALLATION UNDER VINYL SIDING

As Noted