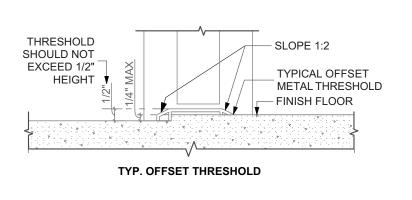

METAL FENCE DETAIL

SCALE: 1/2" = 1'-0"

TYP. THRESHOLD

- FINISH FLOOR

TYPICAL DOOR —

WINDOW INSTALLATION UNDER VINYL SIDING

NOT TO SCALE

## **Project Location:**

MANCHESTER SCATTERED SITES 1134 SHEFFIELD STREET PITTSBURGH, PENNSYLVANIA 15233

drawing title

METAL FENCE DETAIL, EXTERIOR DOOR THRESHOLD, WINDOW INSTALLATION UNDER VINYL SIDING

As Noted