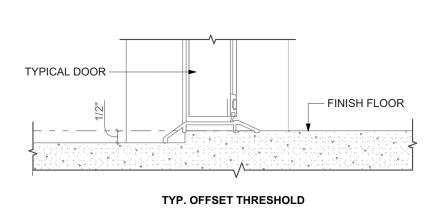

METAL FENCE DETAIL

SCALE: 1/2" = 1'-0"

TYP. THRESHOLD

- FINISH FLOOR

TYPICAL DOOR —

WINDOW INSTALLATION UNDER VINYL SIDING

NOT TO SCALE

## **Project Location:**

MANCHESTER SCATTERED SITES 1134 SHEFFIELD STREET PITTSBURGH, PENNSYLVANIA 15233

drawing title

METAL FENCE DETAIL, EXTERIOR DOOR THRESHOLD, WINDOW INSTALLATION UNDER VINYL SIDING

As Noted