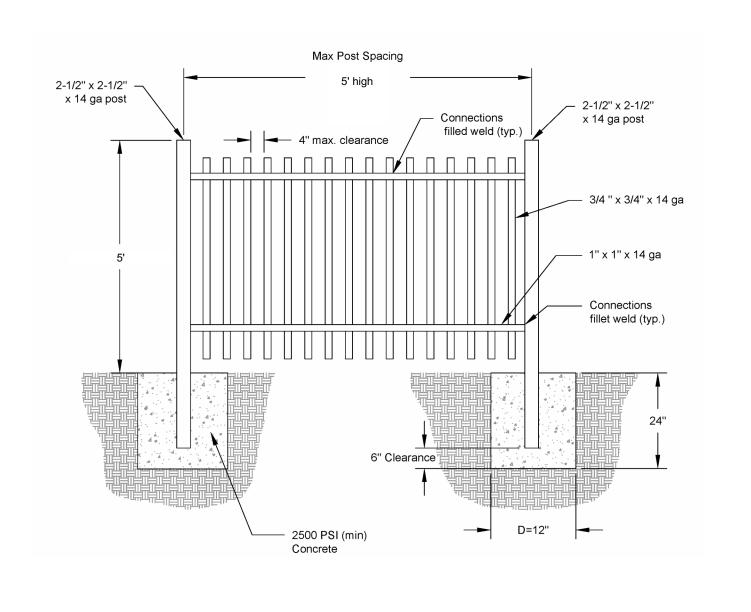

METAL FENCE DETAIL

SCALE: 1/2" = 1'-0"

TYP. THRESHOLD

- FINISH FLOOR

TYPICAL DOOR —

WINDOW INSTALLATION UNDER VINYL SIDING

NOT TO SCALE

## **Project Location:**

MANCHESTER SCATTERED SITES 1134 SHEFFIELD STREET PITTSBURGH, PENNSYLVANIA 15233

drawing title

METAL FENCE DETAIL, EXTERIOR DOOR THRESHOLD, WINDOW INSTALLATION UNDER VINYL SIDING

As Noted