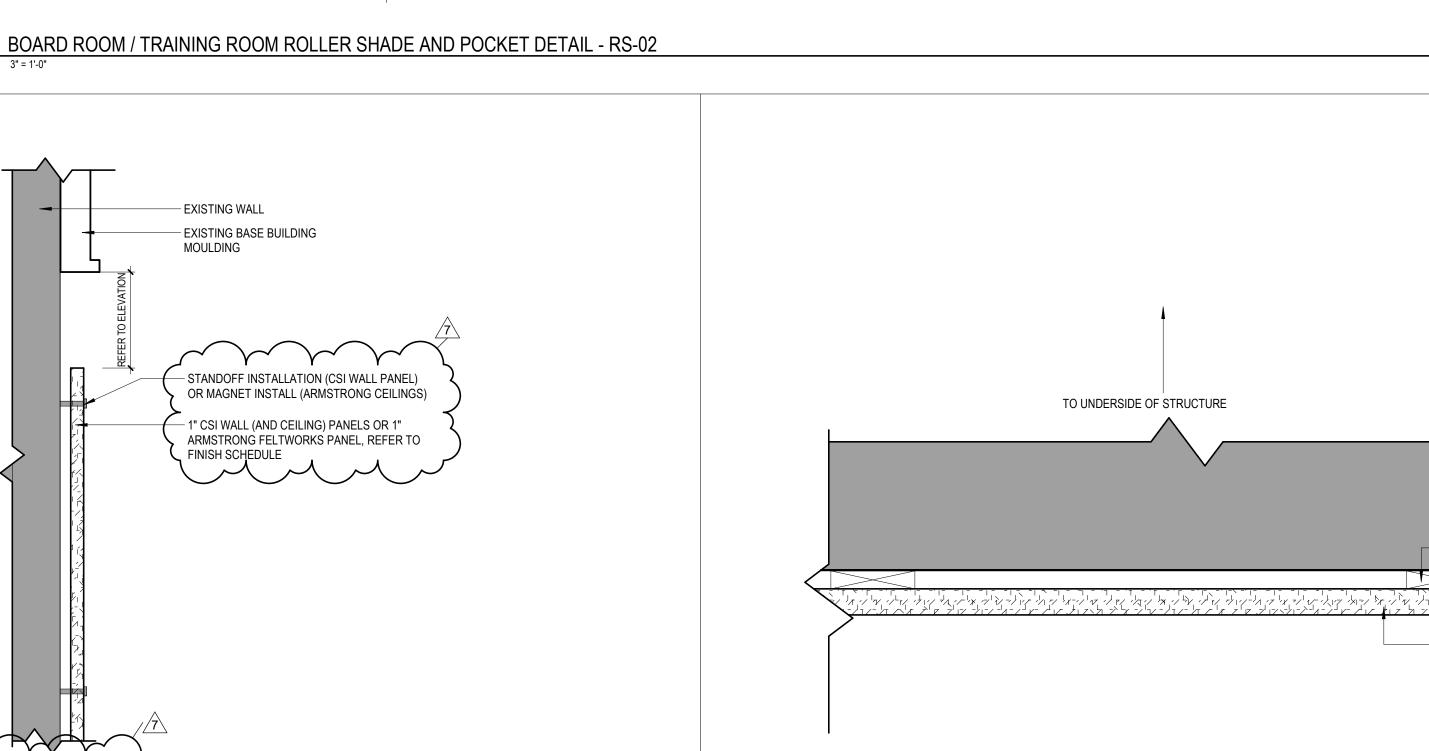

**Item 13:** In regard to Addendum #7, Item #13, substitution request by CSI Wall Panels for the Soundcore® Plus Panels in lieu of the FeltWorks® Panel by Armstrong is hereby approved. More information including revised applicable drawings are provided in **Attachment 1** to this addendum.

#### **Architectural**

- 1. Sheet A560R Ceiling Details
  - Updated ceiling detail to include CSI Wall Panel install as an approved substitution.
- 2. Sheet A641R Interior Finish Schedules
  - Updated finish schedule to include CSI Wall Panels as an approved substitution.