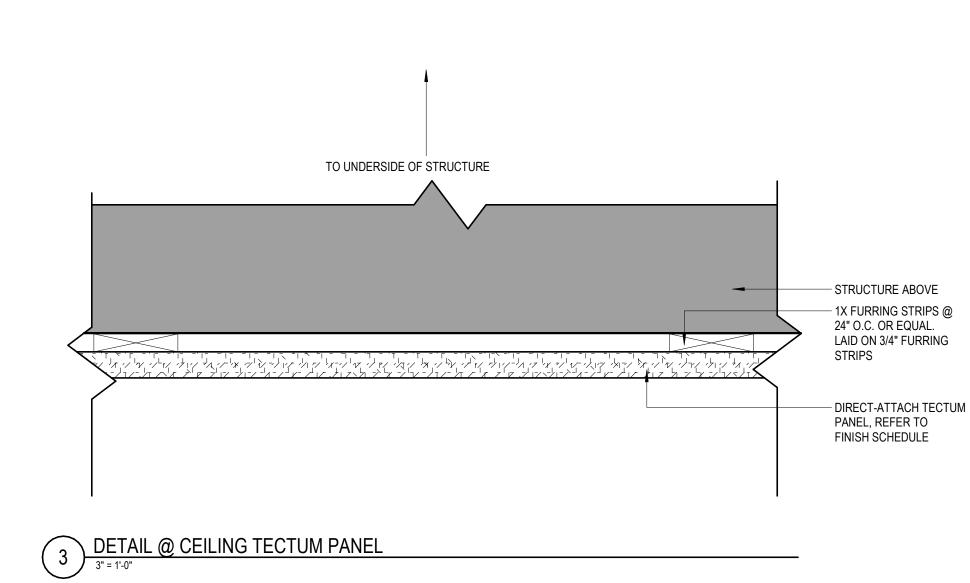

**Item 12:** Q: Plans and Specs do not indicate the thickness for the Tectum Panels? Please Clarify.

A: The Tectum Panels are 1" thick. Please refer to the Overall Reflected Ceiling plans for lengths x widths.

#### **Architectural**

- 1. Sheet A560R Ceiling Details
  - Updated ceiling detail to include CSI Wall Panel install as an approved substitution.
- 2. Sheet A641R Interior Finish Schedules
  - Updated finish schedule to include CSI Wall Panels as an approved substitution.