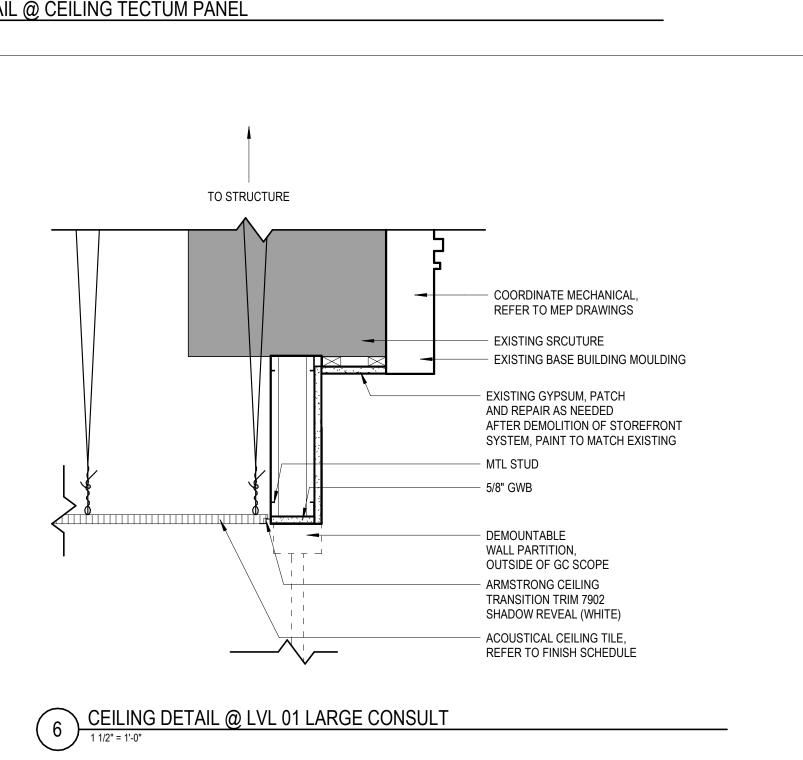

**Item 12:** Q: Plans and Specs do not indicate the thickness for the Tectum Panels? Please Clarify.

A: The Tectum Panels are 1" thick. Please refer to the Overall Reflected Ceiling plans for lengths x widths.

#### **Architectural**

- 1. Sheet A560R Ceiling Details
  - Updated ceiling detail to include CSI Wall Panel install as an approved substitution.
- 2. Sheet A641R Interior Finish Schedules
  - Updated finish schedule to include CSI Wall Panels as an approved substitution.