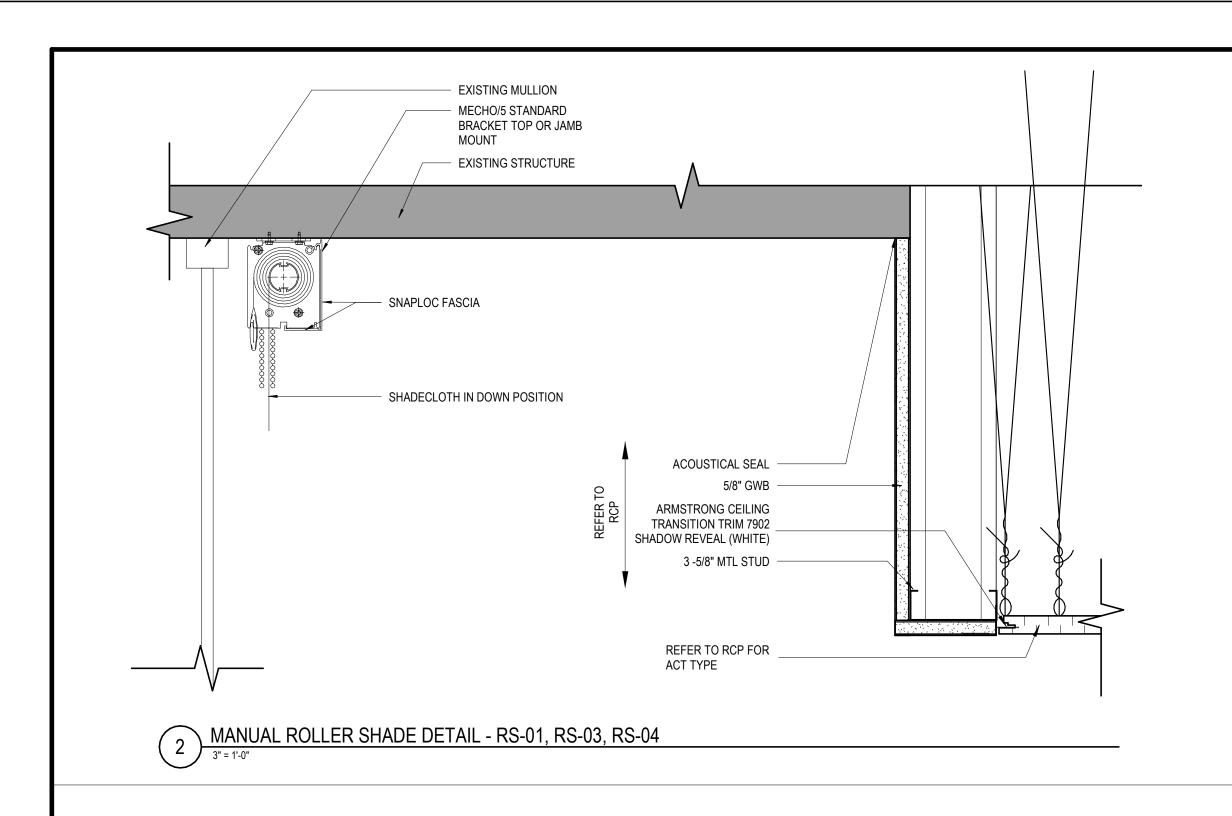

**Item 13:** In regard to Addendum #7, Item #13, substitution request by CSI Wall Panels for the Soundcore® Plus Panels in lieu of the FeltWorks® Panel by Armstrong is hereby approved. More information including revised applicable drawings are provided in **Attachment 1** to this addendum.

#### **Architectural**

- 1. Sheet A560R Ceiling Details
  - Updated ceiling detail to include CSI Wall Panel install as an approved substitution.
- 2. Sheet A641R Interior Finish Schedules
  - Updated finish schedule to include CSI Wall Panels as an approved substitution.