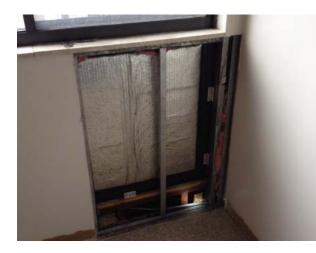

EX. WINDOW SYSTEM SECURED TO METAL FRAMING

EX. FRAMING/INSULATION AND COLD METAL BEYOND

EX. FRAMING/INSULATION AND COLD METAL BEYOND

EX. WINDOW SYSTEM FRAMING

EX. DETERIORATED COLD METAL FRAMING @ WINDOW

EX. DETERIORATED COLD METAL FRAMING @ WINDOW

TYPICAL INTERIOR METAL FRAMING AND COLD FORMED METAL FRAMING BELOW WINDOW