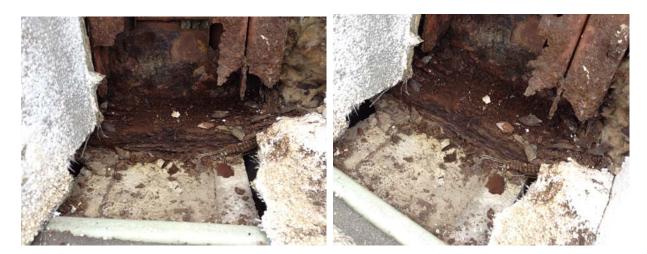

EX. WATER DAMAGED BATT INSULATION

EX. DETERIORATED STEEL PLATES @ MASONRY BASE

EX. DETERIORATED STEEL PLATES @ MASONRY BASE

EX. DETERIORATED COLD FORMED METAL FRAMING

EX. MASONRY CELLS - PARTIALLY GROUTED

EX. MASONRY CELLS – PARTIALLY GROUTED

EX. STEEL ANGLES AT CONCRETE PLANKS

EX. BETWEEN CONCRETE PLANK AND MASONRY BASE

EX. STEEL ANGLES AT CONCRETE PLANK

EX. BETWEEN CONCRETE PLANK AND MASONRY BASE

EX. COLD FORMED METAL FRAMING