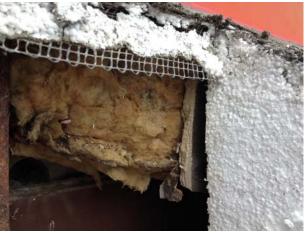

EX. WATER DAMAGED BATT INSULATION

EX. DETERIORATED STEEL PLATES @ MASONRY BASE

EX. DETERIORATED STEEL PLATES @ MASONRY BASE

EX. DETERIORATED COLD FORMED METAL FRAMING

EX. MASONRY CELLS - PARTIALLY GROUTED