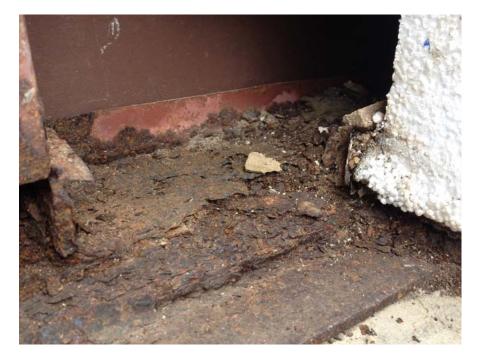

EX. DETERIORATED STEEL PLATES @ MASONRY BASE

EX. DETERIORATED PLASTES AT CONCRETE PLANKS

EX. DETERIORATED COLD FORMED METAL FRAMING

EX. DRAIN PIPE THROUGH PLATES

EX. DETERIORATED COLD FORMED METAL FRAMING

EX. WATER DAMAGED BATT INSULATION

EX. DETERIORATED STEEL PLATES @ MASONRY BASE

EX. DETERIORATED STEEL PLATES @ MASONRY BASE

EX. DETERIORATED COLD FORMED METAL FRAMING

EX. MASONRY CELLS - PARTIALLY GROUTED