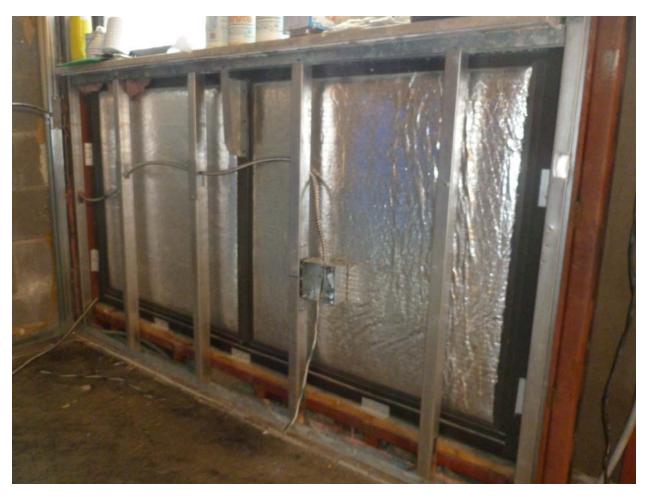

EX. WINDOW SYSTEM SECURED TO METAL FRAMING

EX. FRAMING/INSULATION AND COLD METAL BEYOND

EX. FRAMING/INSULATION AND COLD METAL BEYOND

EX. WINDOW SYSTEM FRAMING

EX. DETERIORATED COLD METAL FRAMING @ WINDOW

EX. DETERIORATED COLD METAL FRAMING @ WINDOW

EX. VIEW OF FRAMING ABOVE WINDOW

EX. PIPING AT KITCHEN SINK

EX. FRAMING AND PIPING

EX. INSULATED PIPING WITHIN FRAMING

EX. WATER DAMAGED BATT INSULATION

EX. CONDUIT @ METAL FRAMING BELOW WINDOW

EX. DETERIORATED COLD METAL FRAMING @ WINDOW

EX. DETERIORATED COLD METAL FRAMING @ WINDOW

EX. DETERIORATED EIFS BELOW WINDOW

EX. CONDUIT WITHIN METAL FRAMING

EX. FRAMING EXTENDING PAST CONCRETE PLANK FLOOR EX. INTERIOR FRAMING AND COLD METAL BEYOND

TYPICAL INTERIOR METAL FRAMING AND COLD FORMED METAL FRAMING BELOW WINDOW