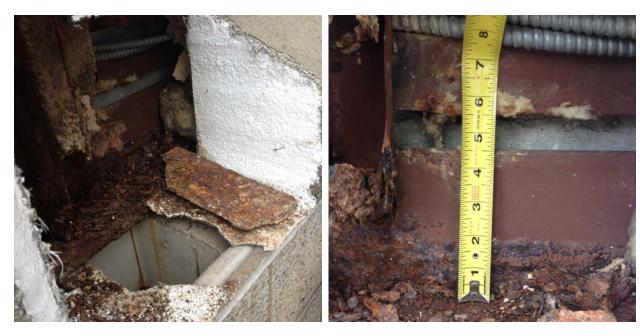

EX. DETERIORATED STEEL PLATES @ MASONRY BASE

EX. DETERIORATED PLASTES AT CONCRETE PLANKS

EX. DETERIORATED COLD FORMED METAL FRAMING

EX. DRAIN PIPE THROUGH PLATES

EX. DETERIORATED COLD FORMED METAL FRAMING

EX. WATER DAMAGED BATT INSULATION

EX. DETERIORATED STEEL PLATES @ MASONRY BASE

EX. DETERIORATED STEEL PLATES @ MASONRY BASE

EX. DETERIORATED COLD FORMED METAL FRAMING

EX. MASONRY CELLS - PARTIALLY GROUTED