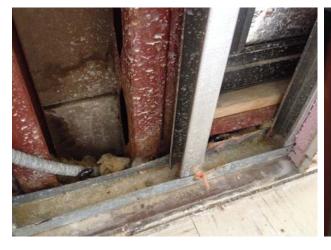

EX. DETERIORATED STEEL PLATES @ MASONRY BASE

EX. DETERIORATED PLASTES AT CONCRETE PLANKS

EX. DETERIORATED COLD FORMED METAL FRAMING

EX. DRAIN PIPE THROUGH PLATES

EX. DETERIORATED COLD FORMED METAL FRAMING

EX. WATER DAMAGED BATT INSULATION

EX. DETERIORATED STEEL PLATES @ MASONRY BASE

EX. DETERIORATED STEEL PLATES @ MASONRY BASE

EX. DETERIORATED COLD FORMED METAL FRAMING

EX. MASONRY CELLS - PARTIALLY GROUTED

EX. MASONRY CELLS – PARTIALLY GROUTED

EX. STEEL ANGLES AT CONCRETE PLANKS

EX. BETWEEN CONCRETE PLANK AND MASONRY BASE

EX. STEEL ANGLES AT CONCRETE PLANK

EX. BETWEEN CONCRETE PLANK AND MASONRY BASE

EX. COLD FORMED METAL FRAMING