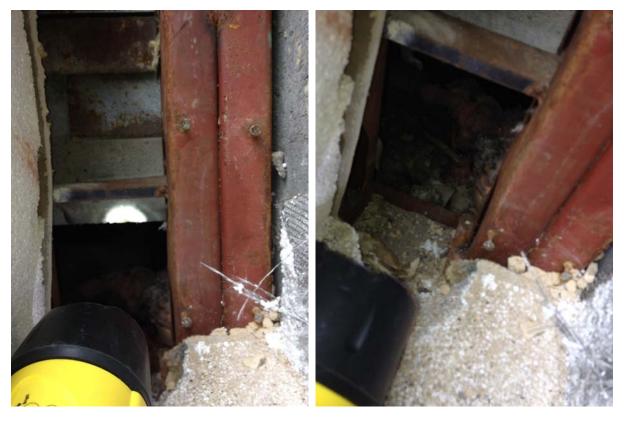

EX. MASONRY CELLS – PARTIALLY GROUTED

EX. STEEL ANGLES AT CONCRETE PLANKS

EX. BETWEEN CONCRETE PLANK AND MASONRY BASE

EX. STEEL ANGLES AT CONCRETE PLANK

EX. BETWEEN CONCRETE PLANK AND MASONRY BASE

EX. COLD FORMED METAL FRAMING