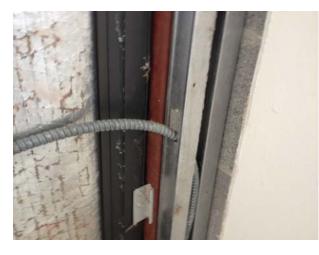

EX. WINDOW SYSTEM SECURED TO METAL FRAMING

EX. FRAMING/INSULATION AND COLD METAL BEYOND

EX. FRAMING/INSULATION AND COLD METAL BEYOND

EX. WINDOW SYSTEM FRAMING

EX. DETERIORATED COLD METAL FRAMING @ WINDOW

EX. DETERIORATED COLD METAL FRAMING @ WINDOW

EX. DETERIORATED COLD METAL FRAMING @ WINDOW

EX. DETERIORATED EIFS BELOW WINDOW

EX. CONDUIT WITHIN METAL FRAMING

EX. FRAMING EXTENDING PAST CONCRETE PLANK FLOOR EX. INTERIOR FRAMING AND COLD METAL BEYOND