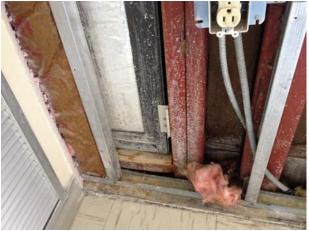

EX. VIEW OF FRAMING ABOVE WINDOW

EX. PIPING AT KITCHEN SINK

EX. FRAMING AND PIPING

EX. INSULATED PIPING WITHIN FRAMING

EX. WATER DAMAGED BATT INSULATION

EX. CONDUIT @ METAL FRAMING BELOW WINDOW

EX. DETERIORATED COLD METAL FRAMING @ WINDOW

EX. DETERIORATED COLD METAL FRAMING @ WINDOW

EX. DETERIORATED EIFS BELOW WINDOW

EX. CONDUIT WITHIN METAL FRAMING

EX. FRAMING EXTENDING PAST CONCRETE PLANK FLOOR EX. INTERIOR FRAMING AND COLD METAL BEYOND