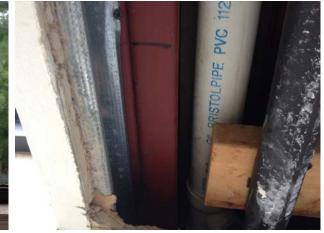

EX. VIEW OF FRAMING ABOVE WINDOW

EX. PIPING AT KITCHEN SINK

EX. FRAMING AND PIPING

EX. INSULATED PIPING WITHIN FRAMING

EX. WATER DAMAGED BATT INSULATION

EX. CONDUIT @ METAL FRAMING BELOW WINDOW

EX. DETERIORATED COLD METAL FRAMING @ WINDOW

EX. DETERIORATED COLD METAL FRAMING @ WINDOW

EX. DETERIORATED EIFS BELOW WINDOW

EX. CONDUIT WITHIN METAL FRAMING

EX. FRAMING EXTENDING PAST CONCRETE PLANK FLOOR EX. INTERIOR FRAMING AND COLD METAL BEYOND