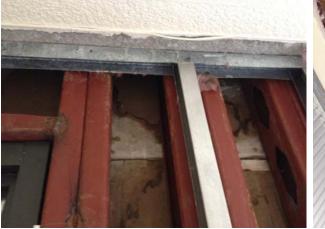

EX. WINDOW SYSTEM SECURED TO METAL FRAMING

EX. FRAMING/INSULATION AND COLD METAL BEYOND

EX. FRAMING/INSULATION AND COLD METAL BEYOND

EX. WINDOW SYSTEM FRAMING

EX. DETERIORATED COLD METAL FRAMING @ WINDOW

EX. DETERIORATED COLD METAL FRAMING @ WINDOW