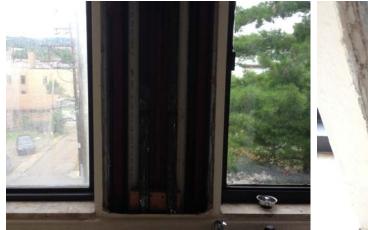

EX. WINDOW SYSTEM SECURED TO METAL FRAMING

EX. FRAMING/INSULATION AND COLD METAL BEYOND

EX. FRAMING/INSULATION AND COLD METAL BEYOND

EX. WINDOW SYSTEM FRAMING

EX. DETERIORATED COLD METAL FRAMING @ WINDOW

EX. DETERIORATED COLD METAL FRAMING @ WINDOW