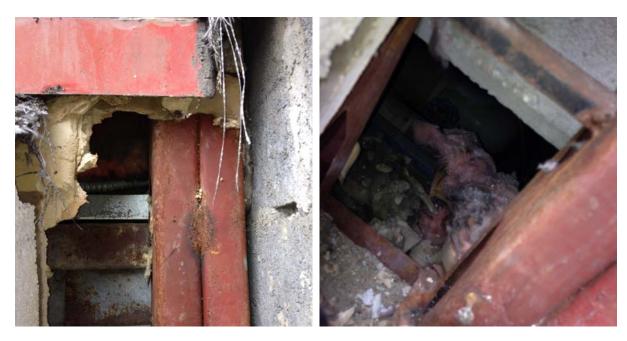

EX. DETERIORATED STEEL PLATES @ MASONRY BASE

EX. DETERIORATED PLASTES AT CONCRETE PLANKS

EX. DETERIORATED COLD FORMED METAL FRAMING

EX. DRAIN PIPE THROUGH PLATES

EX. DETERIORATED COLD FORMED METAL FRAMING

EX. WATER DAMAGED BATT INSULATION

EX. DETERIORATED STEEL PLATES @ MASONRY BASE

EX. DETERIORATED STEEL PLATES @ MASONRY BASE

EX. DETERIORATED COLD FORMED METAL FRAMING

EX. MASONRY CELLS - PARTIALLY GROUTED