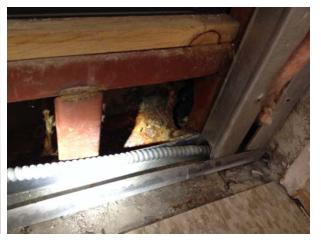

EX. VIEW OF FRAMING ABOVE WINDOW

EX. PIPING AT KITCHEN SINK

EX. FRAMING AND PIPING

EX. INSULATED PIPING WITHIN FRAMING

EX. WATER DAMAGED BATT INSULATION

EX. CONDUIT @ METAL FRAMING BELOW WINDOW

EX. DETERIORATED COLD METAL FRAMING @ WINDOW

EX. DETERIORATED COLD METAL FRAMING @ WINDOW

EX. DETERIORATED EIFS BELOW WINDOW

EX. CONDUIT WITHIN METAL FRAMING

EX. FRAMING EXTENDING PAST CONCRETE PLANK FLOOR EX. INTERIOR FRAMING AND COLD METAL BEYOND