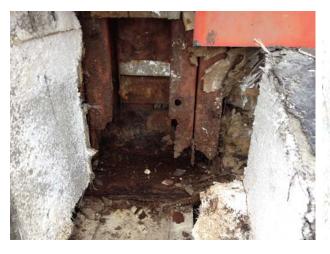

EX. WATER DAMAGED BATT INSULATION

EX. DETERIORATED STEEL PLATES @ MASONRY BASE

EX. DETERIORATED STEEL PLATES @ MASONRY BASE

EX. DETERIORATED COLD FORMED METAL FRAMING

EX. MASONRY CELLS - PARTIALLY GROUTED

EX. MASONRY CELLS – PARTIALLY GROUTED

EX. STEEL ANGLES AT CONCRETE PLANKS

EX. BETWEEN CONCRETE PLANK AND MASONRY BASE

EX. STEEL ANGLES AT CONCRETE PLANK

EX. BETWEEN CONCRETE PLANK AND MASONRY BASE

EX. COLD FORMED METAL FRAMING