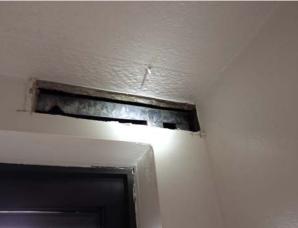

EX. VIEW OF FRAMING ABOVE WINDOW

EX. PIPING AT KITCHEN SINK

EX. FRAMING AND PIPING

EX. INSULATED PIPING WITHIN FRAMING

EX. WATER DAMAGED BATT INSULATION

EX. CONDUIT @ METAL FRAMING BELOW WINDOW

EX. DETERIORATED COLD METAL FRAMING @ WINDOW

EX. DETERIORATED COLD METAL FRAMING @ WINDOW

EX. DETERIORATED EIFS BELOW WINDOW

EX. CONDUIT WITHIN METAL FRAMING

EX. FRAMING EXTENDING PAST CONCRETE PLANK FLOOR EX. INTERIOR FRAMING AND COLD METAL BEYOND

TYPICAL INTERIOR METAL FRAMING AND COLD FORMED METAL FRAMING BELOW WINDOW